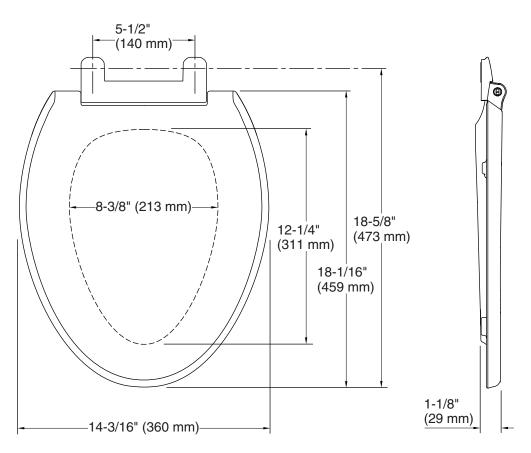

# **Technical Information**

All product dimensions are nominal.

Seat shape type: Elongated
Seat front type: Closed-front
Seat-mounting 5-1/2" (140 mm)

holes: